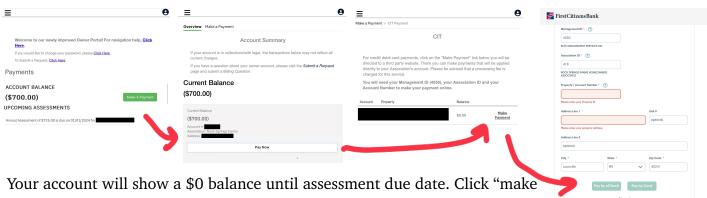

## Pay through EMS Portal: (e-check fee: \$1.95, credit card fee: 4%)

Your account will show a \$0 balance until assessment due date. Click "make" payment" to submit early payment. After the process is complete you will show a negative balance until the due date. You will be sent to Fist Citizens Bank to complete payment securely. Please make sure pop-ups are allowed.